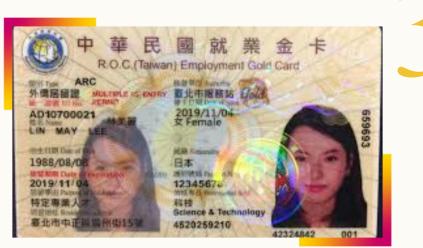

### ARC

A physical card with an identity number used for daily living in Taiwan.

2

### RESIDENT VISA

Long-term visa which allows cardholders to stay in Taiwan for up to 3 years. **RE-ENTRY PERMIT** 

Allows unlimited entry and exit from Taiwan (even during COVID restrictions).