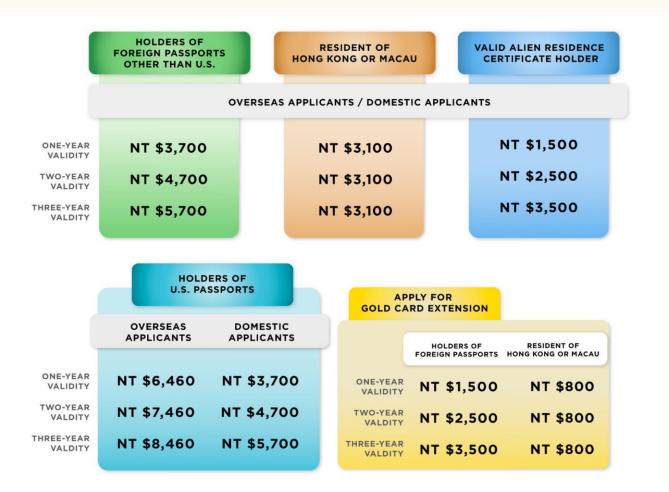

#### **APPLICATION FEES**

The application fee can range anywhere between NTD\$800-NTD\$8,460, depending on applicant's passport type, applying from domestic or overseas, or first-time applicant or applying for extension.