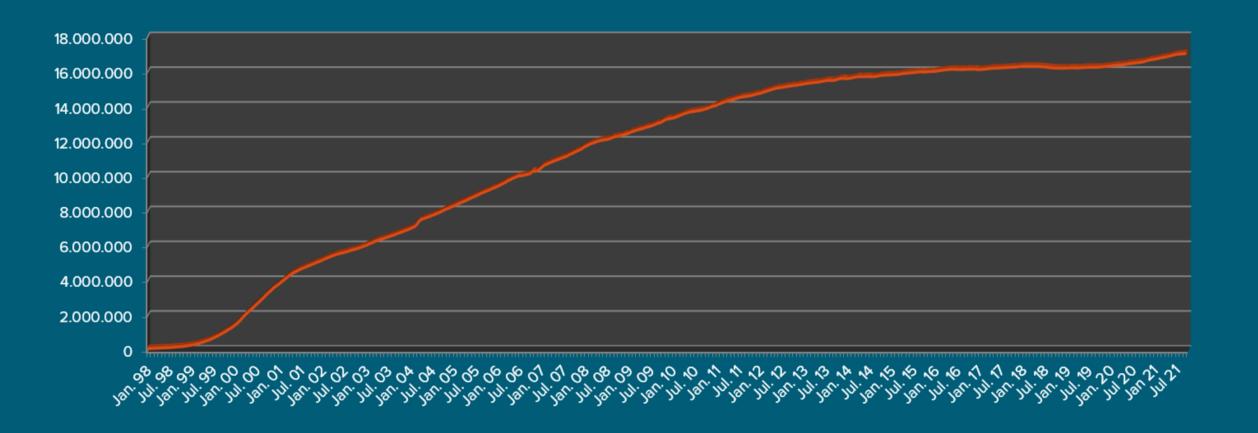

oogle Sheets document

sign.new Adobe PDF fill & sign

pdf.new Adobe, convert a document to PDF

form.new Create a Google Form





https://doc.new



https://sheets.new



# emusic

**Operator:** DotMusic Limited

**Registry backend:** Affilias

**ICANN Contract signed:** May 2021

Launch: 2022 (hopefully)



#### **Constantine Roussos, founder and CEO of .MUSIC:**

Finally, after nearly a decade-long effort since applying for .MUSIC, we are excited to have signed the registry agreement with ICANN. We are now one step closer in providing the international music community with a verified music web address and identity that signals trust, authenticity and a safe haven for music consumption on a global level. This is a great moment in music and internet history.



## .de breaks 17 million



# .tw is performing strong

| Top Level<br>Domain | Registered domains (in Millions) | Per 100,000 inhabitants |
|---------------------|----------------------------------|-------------------------|
| .tk                 | 24.7                             | 1,829,629,630           |
| .cn                 | 24.7                             | 1,767                   |
| .ru                 | 5.7                              | 3,948                   |
| .au                 | 3.2                              | 12,734                  |
| .in                 | 2                                | 148                     |
| .jp                 | 1.6                              | 1,283                   |
| .tw                 | 1.4                              | 6,026                   |
| .kr